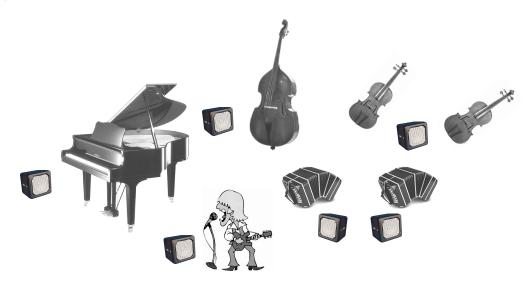

## **Stage Plot**

- Violin (Vl1): DPA Clip microphone (we can bring with us)
- Violin (Vl2): DPA Clip microphone (we can bring with us)
- Bandoneon (1): 2x DPA Clip microphone (we can bring with us) + chair
- Bandoneon (2): 2x DPA Clip microphone (we can bring with us)+ chair
- Grand piano (tuning 442 Hz): 2x Neumann KM 184 (or similar) + 2 tripods + chair
- Double bass: DPA Clip microphone (we can bring with us)
- Singing: 1x Neumann KMS 105 (or similar) + tripod
- 6 Music stands and desk light
- 6 monitors
- Mixing desk: 12 inputs + effect board (reverb) + 6 monitor paths